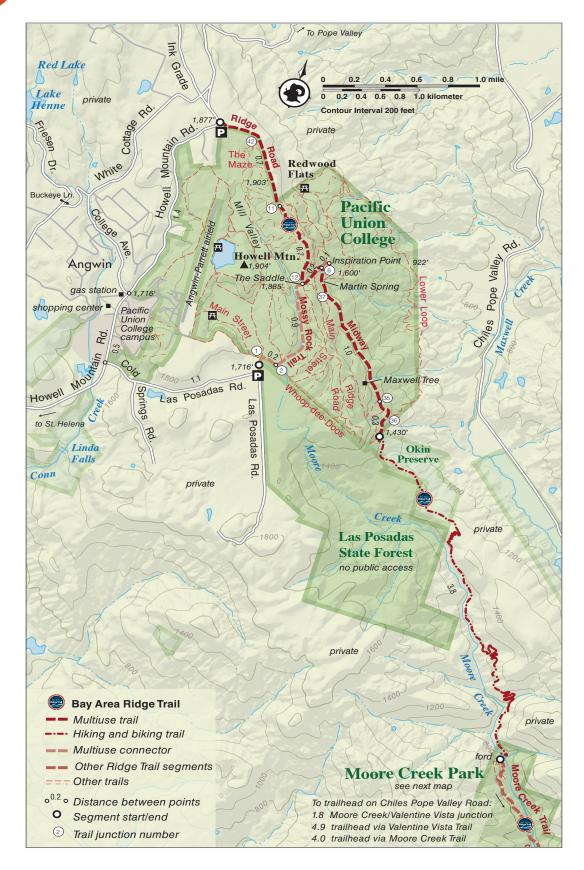

## Pacific Union College to Moore Creek Park

Napa County

From: Howell Mountain Rd

To: Moore Creek Park

**Length:** 6.8 miles one-way

Elevation Gain: about 510 feet one-way Accessibility: Hikers and mountain bikers

This segment of the Ridge Trail traverses Pacific Union College land and the Okin Preserve en route to Moore Creek Park. With this section of Ridge Trail (added in 2023) hikers and bikers can travel nearly all the way to Lake Hennessey through varied terrain on fun, flowy trails. Pacific Union College is open to hiking, biking, and equestrian use. Okin Preserve to Moore Creek Park is closed to e-bikes and horses.