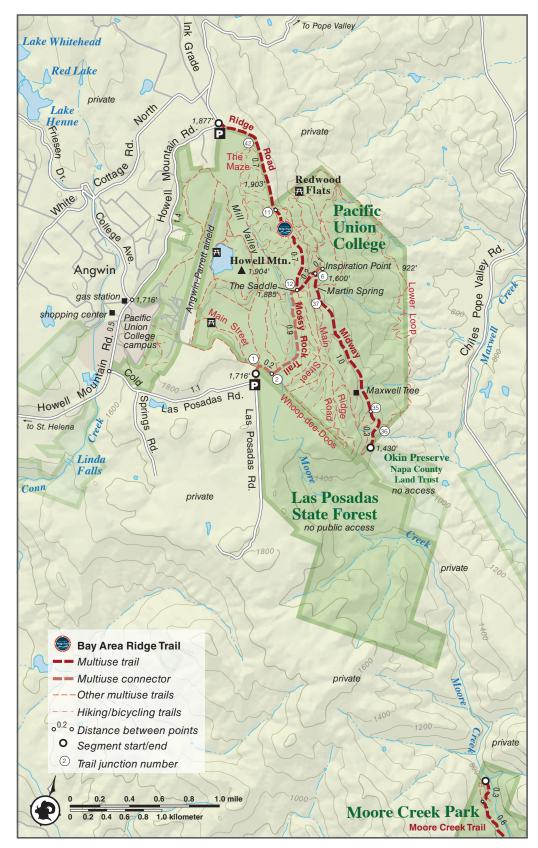

## **Pacific Union College**

Napa County

From: Howell Mountain Rd

To: Okin Preserve

Post your photos @bayarearidgetrail and see them on our website. #bayarearidgetrail

## **Pacific Union College**

From: Howell Mountain Rd

To: Okin Preserve

**Length:** 2.9 miles one-way (plus 2.6 or 2.9 miles return trip to one of two parking lots)

**Elevation Gain/Loss:** about 500 feet one-way

Accessibility: Hikers, equestrians, and mountain bikers

This new segment of the Ridge Trail goes through Pacific Union College land and ends at the Okin Preserve, where future access is planned. There is no road access at the trail's end in Okin Preserve. Trail users may choose to return to Howell Mountain Rd, or two a second parking lot at Las Posadas Road via the 1.1 mile long Mossy Rock Trail connector.