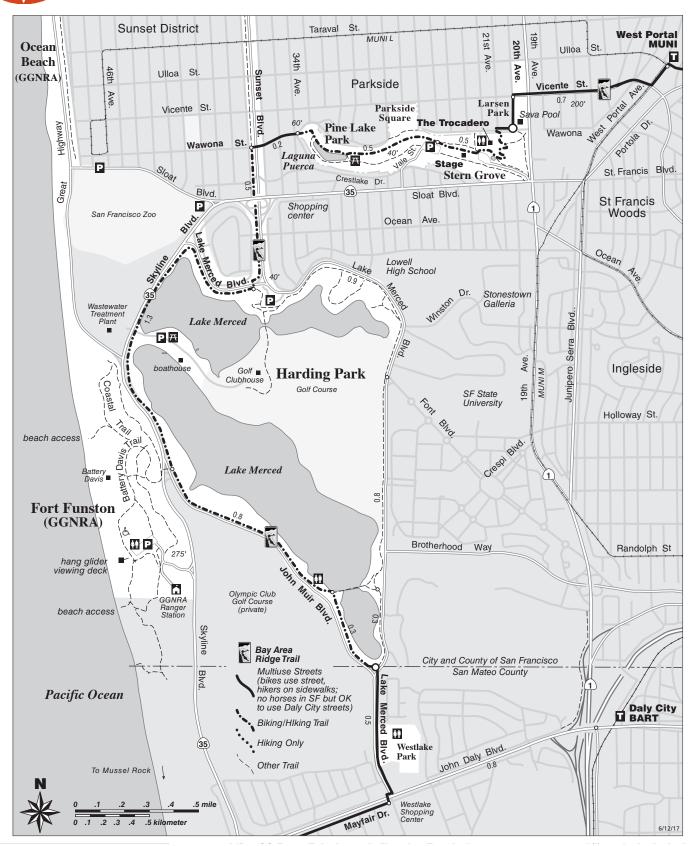

## Stern Grove to the Presidio San Francisco County **BAY AREA**

Post your photos on instagram @BayAreaRidgeTrail and see them on our website. #ontheridgetrail

Distance: 7 miles

From: Wawona Street and 21st Avenue

To: Arguello Gate

San Francisco's spectacular bay and ocean views reward you on gradual climbs along city streets and park paths. Visit unique and lively neighborhoods, parks, and playgrounds. You'll gain significant elevation on detours to the city's high peaks--a steep stairway to Mt. Olympus and a 685-foot ascent to Twin Peaks, plus three other climbs to viewpoints. Be prepared for San Francisco's foggy and breezy weather.