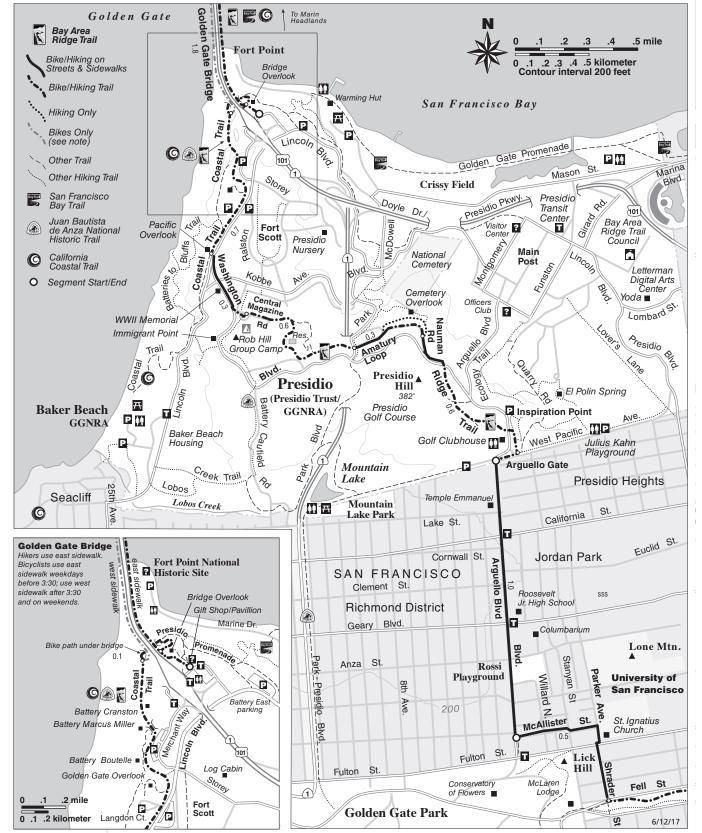

## San Francisco Presidio

San Francisco County

Post your photos on instagram @BayAreaRidgeTrail and see them on our website. #ontheridgetrail

Distance: 2.7 miles

From: Arguello Gate To: Golden Gate Bridge

Explore the charm, seclusion, natural wonders, and historic and cultural variety of the Presidio. Stunning views await you on this short trip through forests and grasslands and along coastal bluffs, from the Presidio's south-central entrance to its northwest tip. You'll travel sidewalks along the Fort Scott segment and gently sloping unpaved paths elsewhere. Handsome Presidio signs identify the Bay Area Ridge Trail, the Anza Trail, and the American Discovery Trail on this interesting, informative route. Dress for possible coastal fog that often lingers until afternoon.